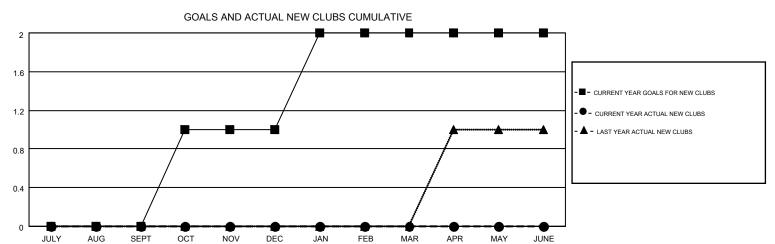

## MONTHLY MEMBERSHIP PROGRESS REPORT

Results as of: 1/31/2015

Multiple District 109

Multiple Distric

LOCATION: ICELAND

GMT CA 4

|               |                  | Clubs             |                  |                  | Members  RESULTS FOR 2014-2015 |                    |                                        |                    |                  |
|---------------|------------------|-------------------|------------------|------------------|--------------------------------|--------------------|----------------------------------------|--------------------|------------------|
|               | RESU             | LTS FOR 2014-2015 |                  |                  |                                |                    |                                        |                    |                  |
| QUARTER       | NEW CLUB<br>GOAL | NEW CLUBS         | DROPPED<br>CLUBS | NET<br>GAIN/LOSS | QUARTER                        | NEW MEMBER<br>GOAL | CHARTER AND<br>NEW<br>MEMBERS<br>ADDED | DROPPED<br>MEMBERS | NET<br>GAIN/LOSS |
| JULY/AUG/SEPT | 0                | 0                 | 0                | 0                | JULY/AUG/SEPT                  | -23                | 11                                     | 53                 | -42              |
| OCT/NOV/DEC   | 1                | 0                 | 0                | 0                | OCT/NOV/DEC                    | -5                 | 30                                     | 46                 | -16              |
| JAN/FEB/MAR   | 1                | 0                 | 0                | 0                | JAN/FEB/MAR                    | 51                 | 21                                     | 11                 | 10               |
| APR/MAY/JUNE  | 0                | 0                 | 0                | 0                | APR/MAY/JUNE                   | 1                  | 0                                      | 0                  | 0                |