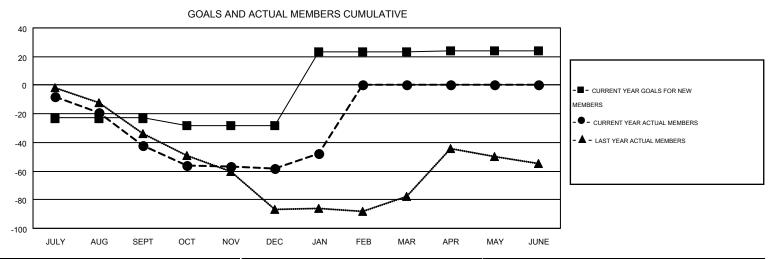

## MONTHLY MEMBERSHIP PROGRESS REPORT

Results as of: 1/31/2015

Multiple District 109

Multiple Distric

LOCATION: ICELAND

GMT CA 4

|               |                  | Clubs             |                  |                  | Members  RESULTS FOR 2014-2015 |                    |                                        |                    |                  |
|---------------|------------------|-------------------|------------------|------------------|--------------------------------|--------------------|----------------------------------------|--------------------|------------------|
|               | RESU             | LTS FOR 2014-2015 |                  |                  |                                |                    |                                        |                    |                  |
| QUARTER       | NEW CLUB<br>GOAL | NEW CLUBS         | DROPPED<br>CLUBS | NET<br>GAIN/LOSS | QUARTER                        | NEW MEMBER<br>GOAL | CHARTER AND<br>NEW<br>MEMBERS<br>ADDED | DROPPED<br>MEMBERS | NET<br>GAIN/LOSS |
| JULY/AUG/SEPT | 0                | 0                 | 0                | 0                | JULY/AUG/SEPT                  | -23                | 11                                     | 53                 | -42              |
| OCT/NOV/DEC   | 1                | 0                 | 0                | 0                | OCT/NOV/DEC                    | -5                 | 30                                     | 46                 | -16              |
| JAN/FEB/MAR   | 1                | 0                 | 0                | 0                | JAN/FEB/MAR                    | 51                 | 21                                     | 11                 | 10               |
| APR/MAY/JUNE  | 0                | 0                 | 0                | 0                | APR/MAY/JUNE                   | 1                  | 0                                      | 0                  | 0                |